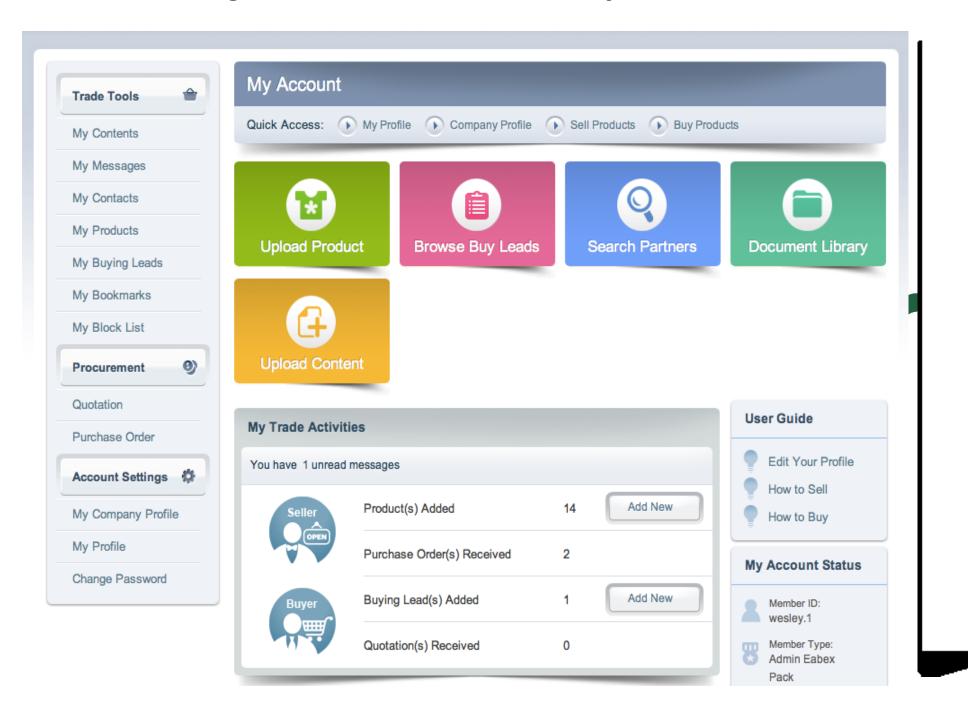

## First As a Member, You Get a BASIC Account

### Each member gets an account to immediately be connected

# An Account that will allow YOU to connect with members of Chambers in the Region