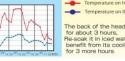

# 10°C improved cooling effect.

The surface of the helmet can reach extremely high temperatures in summer but you can keep cooling your head back like blue graph.

### Soak in water, squeeze and put it on! 1 Soak it in water 2 Squeeze it 3 Keep cool putting it for 1 minute. on under the helmet. lightly. 10°C improved cooling effect. Feel the difference. Before use After 10 minutes The surface of the helmet can reach extremely high temperatures in summer, but you can keep cooling your head back like blue graph. Temperature on helmet surface Temperature on the back of coolbit The back of the head keeps cool for about 3 hours. Re-soak it in iced water and benefit from its cooling effects for 3 more hours.