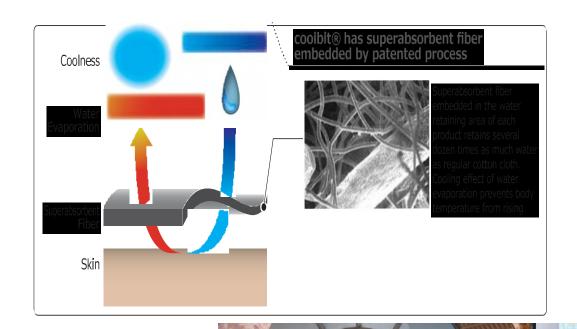

# **Value Propositions**

GAC Ventures 新加坡亚世连企业

- High Quality Fabrics
  - Super-absorbent fiber embedded by patented process
- High Compatibility
  - Corresponds with various anti-heat exhaustion products.
- Good design detachable flap
- Suitable for all ages
  - Kids
  - Workers
  - Sports

# 10°C improved cooling effect.

The surface of the helmet can reach extremely high temperatures in summer but you can keep cooling your head back like blue graph.

### Soak in water, squeeze and put it on! 1 Soak it in water 2 Squeeze it 3 Keep cool putting it for 1 minute. on under the helmet. lightly. 10°C improved cooling effect. Feel the difference. Before use After 10 minutes The surface of the helmet can reach extremely high temperatures in summer, but you can keep cooling your head back like blue graph. Temperature on helmet surface Temperature on the back of coolbit The back of the head keeps cool for about 3 hours. Re-soak it in iced water and benefit from its cooling effects for 3 more hours.