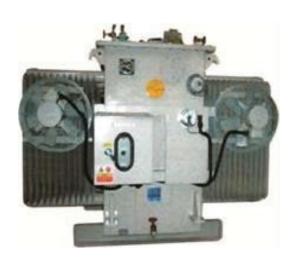

### **Power Saving Reactance Filter**

### FEATURE

Integrated to provide multi-functions and is installed in the input of power source

- Filter out and prevent surging voltage / current, and make outputs of the three phases be balanced
- Filter out noneffective harmonics of electricity; achieve reactance filtering
- 3-phase voltage balancing; reduce power waste; recover the best quality and most usable voltage and current devices at

### MODEL

Family type: Single phase, 220 V/ 3KVA (for both 110V and 220V).

### Commercial type:

Single-phase or 3-phase voltage, 220 V or 380 V. Capacity: 10 KVA ~ 30

#### Factory type: 50 Hz or 60

Hz, Customized. 3-phase voltage 220V or 380 V or 440 V. Capacity: 1000KVA

### High-Voltage type:

50 Hz or 60 Hz, Customized. 3-phase voltage 3300 V or 11.4 KV or 10 KV

22.8 KV or 35 KV. Capacity: 300KVA ~ 20000 KVA. Worldwide voltages 3300 V or 11.4 KV or 10 KV or 22.8 KV or 35 KV are all applicab