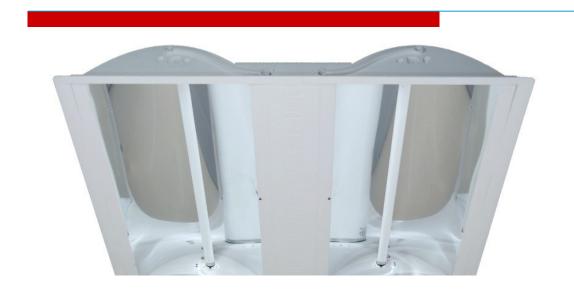

# What is O.F.R.L.?

Optical Film Reflection Lamp is a lamp with delicate optical film, which is made by sophisticated and advanced technology and reflects 90% of the light generated from the lamp to the desired location in combination of well designed curvature control.

# Better Light Distribution GAC Ventures And Market Better Better

Light distribution could be adjusted by changing the tube positions to accommodate different ceiling heights.

# **OFRL Product Range**