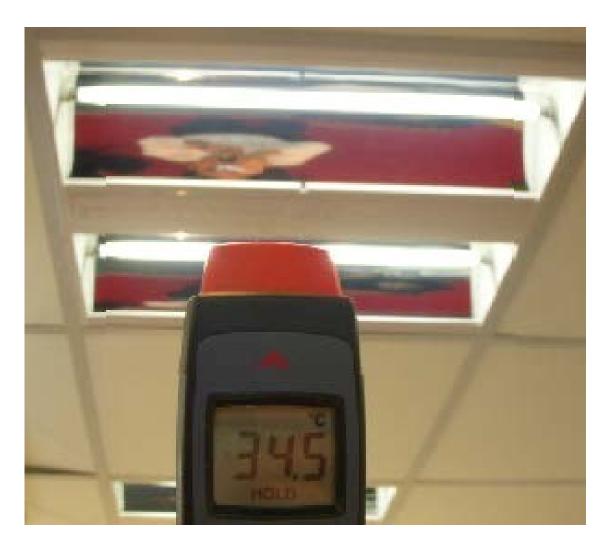

# Energy Saving > 75%

| Height<br>(1.8 M)        | Traditional                          | OFRL  14W x 2  (31W include ballast) |  |
|--------------------------|--------------------------------------|--------------------------------------|--|
| Power<br>Consumption     | 20W x 4<br>(115W include<br>ballast) |                                      |  |
| Illumination             | 283 LUX                              | 430 LUX                              |  |
| Within 50CM<br>Diameter  | 248 LUX                              | 380 LUX                              |  |
| Within 100CM<br>Diameter | 183 LUX                              | 322 LUX                              |  |

# **Traditional**

## **OFRL**