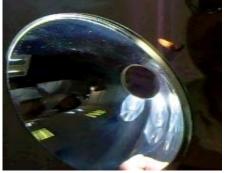

# What is O.F.R.L.?

Optical Film Reflection Lamp is a lamp with delicate optical film, which is made by sophisticated and advanced technology and reflects 90% of the light generated from the lamp to the desired location in combination of well designed curvature control.

In year 2004, the Olympic Fire was lit by focused sunlight in Athens by this optical film reflection bowl.

# Reflector Efficiency Testerous Reflector Efficiency Testerous British Reflector Efficiency Testerous Reflector Efficiency R

Efficiency >92%

Tested by: Lighting Test & Evaluation Laboratory, ITRI, Taiwan