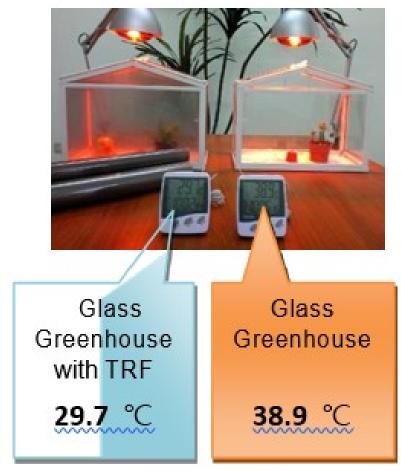

# Temperature Regulator Film

## Transparent thin film BIPV

### Features

- [Transparent] 80% transparency rate.
- Eco-friendly ] No harmful materials used in product. High safety rating
- User-friendly ] Easy to be applied on all kinds of greenhouses. Very high C/P value.
- [No Harm to Photosynthesis] 70% UV transparency rate.
   Almost no influence on photosynthesis
- Energy saving] Absorbing 90% of infrared rays to form a layer of heat to stabilize inside temperature under different sunlight which can save lots of energy from air conditioning.

## Application:

- Multi kinds of greenhouses.
- Glass curtain wall in high latitude area.