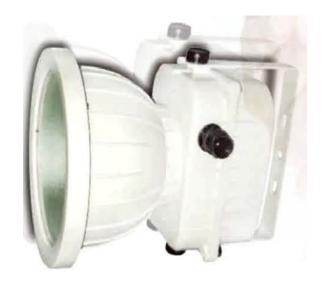

Optical Film Reflection Lamp is a lamp with delicate optical film, which is made by sophisticated and advanced technology and reflects 90% of the light generated from the lamp to the desired location in combination of well designed curvature control.

In year 2004, the Olympic Fire was lit by focused sunlight in Athens by this optical film reflection bowl.

# Reflector Efficiency Testerous Reflector Efficiency Testerous British Reflector Efficiency Testerous Reflector Efficiency R





Efficiency >92%

Tested by: Lighting Test & Evaluation Laboratory, ITRI, Taiwan









# Better Light Distribution GAC Ventures And Market Better Better



Light distribution could be adjusted by changing the tube positions to accommodate different ceiling heights.



# **OFRL Product Range**















# What Can OFRL Do?



□ Energy saving 75% ↑
 □ Good light quality (CRI) as traditional lamp
 □ Less heat , save more on air conditioning
 □ Big CO2 reduction & saving (Kyoto Protocol)
 □ Better light distribution
 □ Longer light source lifetime
 □ Very short payback period

# **Less Heat Generation**







Save more energy on air conditioning

# Energy Saving > 75%







| Height<br>(1.8 M)        | Traditional                          | OFRL  14W x 2  (31W include ballast) |  |
|--------------------------|--------------------------------------|--------------------------------------|--|
| Power<br>Consumption     | 20W x 4<br>(115W include<br>ballast) |                                      |  |
| Illumination             | 283 LUX                              | 430 LUX