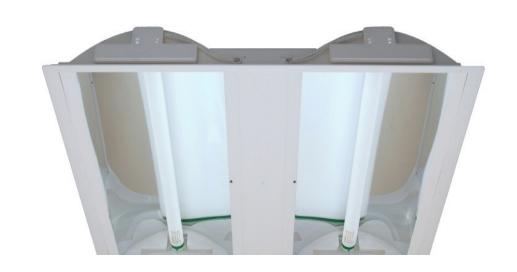

.R.L.?



Optical Film Reflection Lamp is a lamp with delicate optical film, which is made by sophisticated and advanced technology and reflects 90% of the light generated from the lamp to the desired location in combination of well designed curvature control.

In year 2004, the Olympic Fire was lit by focused sunlight in Athens by this optical film reflection bowl.

# Reflector Efficiency Testerous Reflector Efficiency Testerous British Reflector Efficiency Testerous Reflector Efficiency R





Efficiency >92%

Tested by: Lighting Test & Evaluation Laboratory, ITRI, Taiwan









# Better Light Distribution GAC Ventures And Market Better Better



Light distribution could be adjusted by changing the tube positions to accommodate different ceiling heights.



# **OFRL Product Range**















# What Can OFRL Do?



□ Energy saving 75% ↑
 □ Good light quality (CRI) as traditional lamp
 □ Less heat , save more on air conditioning
 □ Big CO2 reduction & saving (Kyoto Protocol)
 □ Better light distribution
 □ Longer light source lifetime
 □ Very short payback period

# **Less Heat Generation**







Save more energy on air conditioning

# Energy Saving > 75%







| Height<br>(1.8 M)        | Traditional                          | OFRL  14W x 2  (31W include ballast) |  |
|--------------------------|--------------------------------------|--------------------------------------|--|
| Power<br>Consumption     | 20W x 4<br>(115W include<br>ballast) |                                      |  |
| Illumination             | 283 LUX                              | 430 LUX