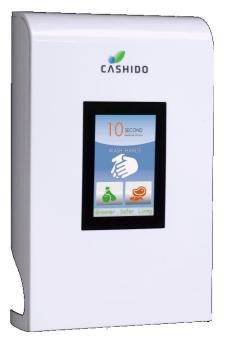

# The 10 Second Solution

Air Enters

The machine instantly turns on and fills the water with ozone

### **Kills Bacteria**

Frequent washing promotes a cleaner environment

### Removes Pesticides

No worries about unsafe fruits and vegetables

### Removes Odor

Washing eliminates stench

Ozone oxidization kills bacteria on contact.

Ozone is efficient, safe, natural, has no lasting side effects and does not pollute the environment.

SGS test results achieve standards set by the **USA Frond and Drug Administration (FDA)**.