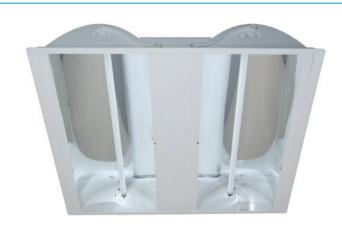

# **OFRL Product Range**

# What Can OFRL Do?

□ Energy saving 75% ↑
 □ Good light quality (CRI) as traditional lamp
 □ Less heat , save more on air conditioning
 □ Big CO2 reduction & saving (Kyoto Protocol)
 □ Better light distribution
 □ Longer light source lifetime
 □ Very short payback period

# **Less Heat Generation**

Save more energy on air conditioning

# Energy Saving > 75%

| Height<br>(1.8 M)        | Traditional                          | OFRL  14W x 2  (31W include ballast) |  |
|--------------------------|--------------------------------------|--------------------------------------|--|
| Power<br>Consumption     | 20W x 4<br>(115W include<br>ballast) |                                      |  |
| Illumination             | 283 LUX                              | 430 LUX                              |  |
| Within 50CM<br>Diameter  | 248 LUX                              | 380 LUX                              |  |
| Within 100CM<br>Diameter | 183 LUX                              | 322 LUX                              |  |