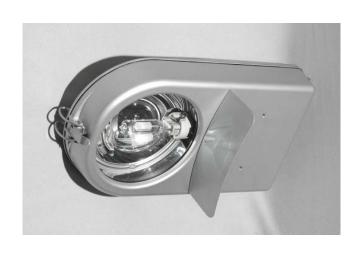

Optical Film Reflection Lamp is a lamp with delicate optical film, which is made by sophisticated and advanced technology and reflects 90% of the light generated from the lamp to the desired location in combination of well designed curvature control.

In year 2004, the Olympic Fire was lit by focused sunlight in Athens by this optical film reflection bowl.

# Reflector Efficiency Testerous Reflector Efficiency Testerous British Reflector Efficiency Testerous Reflector Efficiency R





Efficiency >92%

Tested by: Lighting Test & Evaluation Laboratory, ITRI, Taiwan









# Better Light Distribution GAC Ventures And Market Better Better



Light distribution could be adjusted by changing the tube positions to accommodate different ceiling heights.



# **OFRL Product Range**















# What Can OFRL Do?



□ Energy saving 75% ↑
 □ Good light quality (CRI) as traditional lamp
 □ Less heat , save more on air conditioning
 □ Big CO2 reduction & saving (Kyoto Protocol)
 □ Better light distribution
 □ Longer light source lifetime
 □ Very short payback period

# **Less Heat Generation**







Save more energy on air conditioning

# Energy Saving > 75%







| Height<br>(1.8 M)        | Traditional                          | OFRL  14W x 2  (31W include ballast) |  |
|--------------------------|--------------------------------------|--------------------------------------|--|
| Power<br>Consumption     | 20W x 4<br>(115W include<br>ballast) |                                      |  |
| Illumination             | 283 LUX                              | 430 LUX