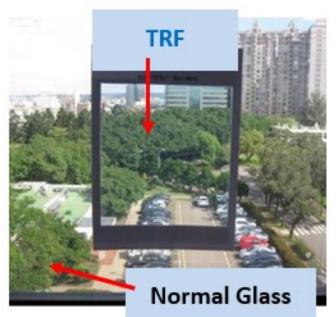

# Temperature Regulator Film

## Transparent thin film BIPV

### Features

- [Transparent] 80% transparency rate.
- Eco-friendly ] No harmful materials used in product. High safety rating
- User-friendly ] Easy to be applied on all kinds of greenhouses. Very high C/P value.
- [No Harm to Photosynthesis] 70% UV transparency rate.
   Almost no influence on photosynthesis
- Energy saving] Absorbing 90% of infrared rays to form a layer of heat to stabilize inside temperature under different sunlight which can save lots of energy from air conditioning.

## Application:

- Multi kinds of greenhouses.
- Glass curtain wall in high latitude area.