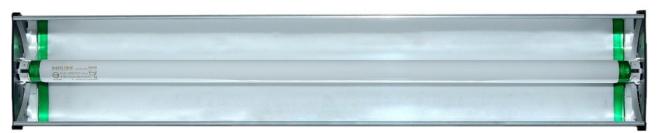

# What is O.F.R.L.?

Optical Film Reflection Lamp is a lamp with delicate optical film, which is made by sophisticated and advanced technology and reflects 90% of the light generated from the lamp to the desired location in combination of well designed curvature control.

In year 2004, the Olympic Fire was lit by focused sunlight in Athens by this optical film reflection bowl.

# Better Light Distribution GAC Ventures And Market Better Better

Light distribution could be adjusted by changing the tube positions to accommodate different ceiling heights.

# **OFRL Product Range**