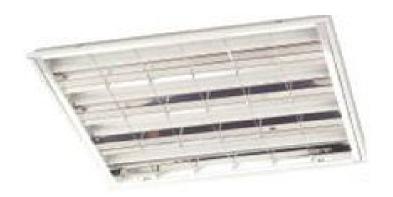

# **OFRL Product Range**

# What Can OFRL Do?

□ Energy saving 75% ↑
 □ Good light quality (CRI) as traditional lamp
 □ Less heat , save more on air conditioning
 □ Big CO2 reduction & saving (Kyoto Protocol)
 □ Better light distribution
 □ Longer light source lifetime
 □ Very short payback period

# **Less Heat Generation**

Save more energy on air conditioning

# Energy Saving > 75%

| Height<br>(1.8 M)        | Traditional                          | OFRL  14W x 2  (31W include ballast) |  |
|--------------------------|--------------------------------------|--------------------------------------|--|
| Power<br>Consumption     | 20W x 4<br>(115W include<br>ballast) |                                      |  |
| Illumination             | 283 LUX                              | 430 LUX                              |  |
| Within 50CM<br>Diameter  | 248 LUX                              | 380 LUX                              |  |
| Within 100CM<br>Diameter | 183 LUX                              | 322 LUX                              |  |