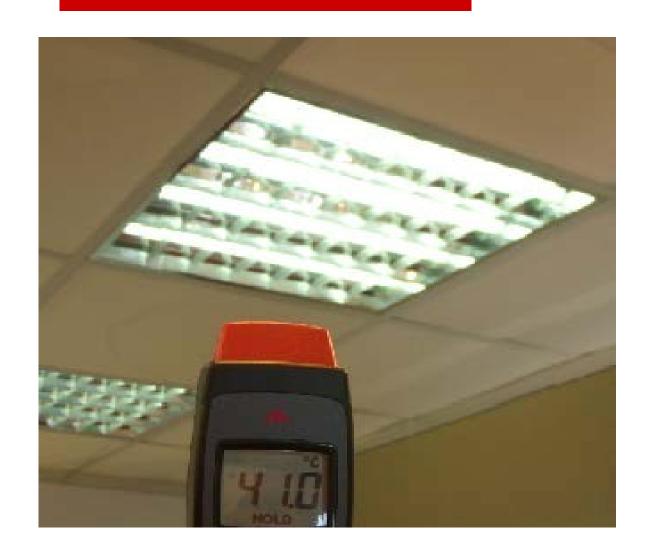

# Energy Saving > 75%

| Height<br>(1.8 M)        | Traditional                          | OFRL  14W x 2  (31W include ballast) |  |
|--------------------------|--------------------------------------|--------------------------------------|--|
| Power<br>Consumption     | 20W x 4<br>(115W include<br>ballast) |                                      |  |
| Illumination             | 283 LUX                              | 430 LUX                              |  |
| Within 50CM<br>Diameter  | 248 LUX                              | 380 LUX                              |  |
| Within 100CM<br>Diameter | 183 LUX                              | 322 LUX                              |  |

# **Traditional**

## **OFRL**