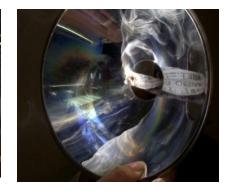

# What is O.F.R.L.?

Optical Film Reflection Lamp is a lamp with delicate optical film, which is made by sophisticated and advanced technology and reflects 90% of the light generated from the lamp to the desired location in combination of well designed curvature control.

In year 2004, the Olympic Fire was lit by focused sunlight in Athens by this optical film reflection bowl.