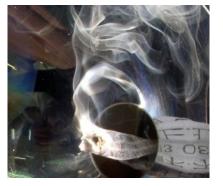

# What is O.F.R.L.?

Optical Film Reflection Lamp is a lamp with delicate optical film, which is made by sophisticated and advanced technology and reflects 90% of the light generated from the lamp to the desired location in combination of well designed curvature control.

In year 2004, the Olympic Fire was lit by focused sunlight in Athens by this optical film reflection bowl.