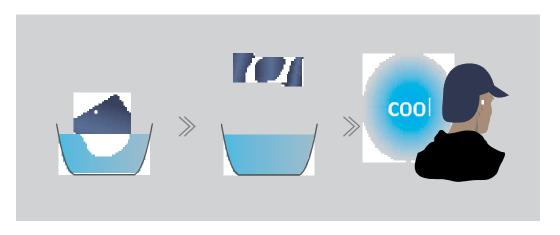

### Soak in water, squeeze and put it on! 1 Soak it in water 2 Squeeze it 3 Keep cool putting it for 1 minute. on under the helmet. lightly. 10°C improved cooling effect. Feel the difference. Before use After 10 minutes The surface of the helmet can reach extremely high temperatures in summer, but you can keep cooling your head back like blue graph. Temperature on helmet surface Temperature on the back of coolbit The back of the head keeps cool for about 3 hours. Re-soak it in iced water and benefit from its cooling effects for 3 more hours.