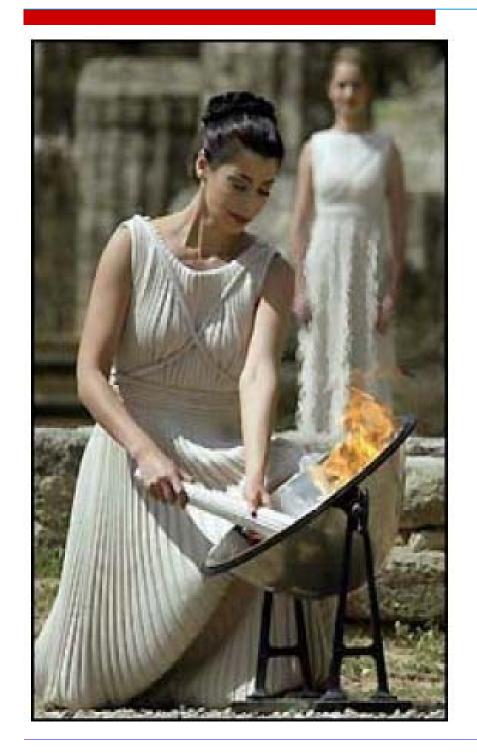

In year 2004, the Olympic Fire was lit by focused sunlight in Athens by this optical film reflection bowl.